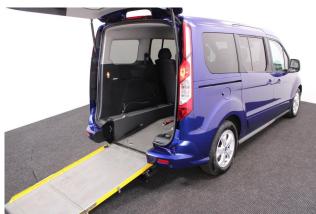

## About the Ford Tourneo Grand Connect 1.5 TDCi Titanium 4 Seat Manual

2017(67) Blazer Blue Metallic, Rear Wheelchair Access Conversion, 4 Seats + Wheelchair Passenger, Full Length Lowered Rear Floor, Fold Out, Wheelchair Securing System, Titanium Pack including Panoramic Glass Roof, Climate Controlled Air Conditioning, Bluetooth Telephone, Alloy Wheels, Privacy Glass, Multi-function Leather Steering Wheel, Cruise Control, Powered Folding Mirrors, Rear Parking Sensors, Central Locking, Electric Windows, 2 Year RAC Platinum Warranty with Nationwide Cover for private users, 12 Months RAC Roadside Assistance, totally immaculate throughout, UK delivery service, part exchange welcome, low rate finance, please call Jubilee Automotive Group 9am~6pm Monday to Friday and 9am~2pm Saturday on 0121 502 2252