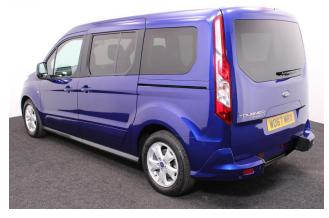

## Ford Tourneo Grand Connect 1.5 TDCi Titanium 4 Seat Manual

Aircon ~ Panoramic Roof ~ Only 30,000 Miles

Make: Ford Model: Tourneo Connect Model Year: 2017 Reg Number: WO67MRX Mileage: 30000

Fuel: Diesel

Transmission: Manual

Colour: Blue

4 seats (plus wheelchair

passenger) Stock ref: 2329

## About the Ford Tourneo Grand Connect 1.5 TDCi Titanium 4 Seat Manual

2017(67) Blazer Blue Metallic, Rear Wheelchair Access Conversion, 4 Seats + Wheelchair Passenger, Full Length Lowered Rear Floor, Fold Out, Wheelchair Securing System, Titanium Pack including Panoramic Glass Roof, Climate Controlled Air Conditioning, Bluetooth Telephone, Alloy Wheels, Privacy Glass, Multi-function Leather Steering Wheel, Cruise Control, Powered Folding Mirrors, Rear Parking Sensors, Central Locking, Electric Windows, 2 Year RAC Platinum Warranty with Nationwide Cover for private users, 12 Months RAC Roadside Assistance, totally immaculate throughout, UK delivery service, part exchange welcome, low rate finance, please call Jubilee Automotive Group 9am~6pm Monday to Friday and 9am~2pm Saturday on 0121 502 2252