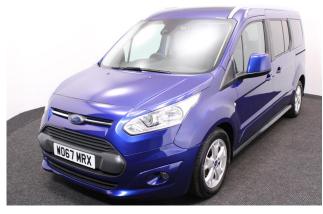

## Ford Tourneo Grand Connect 1.5 TDCi Titanium 4 Seat Manual

Aircon ~ Panoramic Roof ~ Only 30,000 Miles

Make: Ford Model: Tourneo Connect Model Year: 2017 Reg Number: WO67MRX Mileage: 30000

Fuel: Diesel

Transmission: Manual

Colour: Blue

4 seats (plus wheelchair

passenger) Stock ref: 2329

## About the Ford Tourneo Grand Connect 1.5 TDCi Titanium 4 Seat Manual

2017(67) Blazer Blue Metallic, Rear Wheelchair Access Conversion, 4 Seats + Wheelchair Passenger, Full Length Lowered Rear Floor, Fold Out, Wheelchair Securing System, Titanium Pack including Panoramic Glass Roof, Climate Controlled Air Conditioning, Bluetooth Telephone, Alloy Wheels, Privacy Glass, Multi-function Leather Steering Wheel, Cruise Control, Powered Folding Mirrors, Rear Parking Sensors, Central Locking, Electric Windows, 2 Year RAC Platinum Warranty with Nationwide Cover for private users, 12 Months RAC Roadside Assistance, totally immaculate throughout, UK delivery service, part exchange welcome, low rate finance, please call Jubilee Automotive Group 9am~6pm Monday to Friday and 9am~2pm Saturday on 0121 502 2252