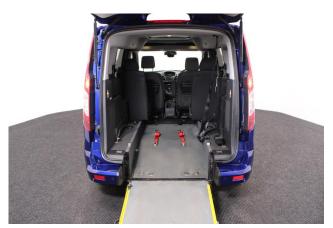

## About the Ford Tourneo Grand Connect 1.5 TDCi Titanium 4 Seat Manual

2017(67) Blazer Blue Metallic, Rear Wheelchair Access Conversion, 4 Seats + Wheelchair Passenger, Full Length Lowered Rear Floor, Fold Out, Wheelchair Securing System, Titanium Pack including Panoramic Glass Roof, Climate Controlled Air Conditioning, Bluetooth Telephone, Alloy Wheels, Privacy Glass, Multi-function Leather Steering Wheel, Cruise Control, Powered Folding Mirrors, Rear Parking Sensors, Central Locking, Electric Windows, 2 Year RAC Platinum Warranty with Nationwide Cover for private users, 12 Months RAC Roadside Assistance, totally immaculate throughout, UK delivery service, part exchange welcome, low rate finance, please call Jubilee Automotive Group 9am~6pm Monday to Friday and 9am~2pm Saturday on 0121 502 2252