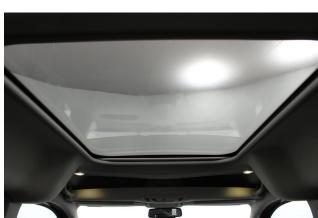

## About the Ford Tourneo Grand Connect 1.5 TDCi Titanium 4 Seat Manual

2017(67) Blazer Blue Metallic, Rear Wheelchair Access Conversion, 4 Seats + Wheelchair Passenger, Full Length Lowered Rear Floor, Fold Out, Wheelchair Securing System, Titanium Pack including Panoramic Glass Roof, Climate Controlled Air Conditioning, Bluetooth Telephone, Alloy Wheels, Privacy Glass, Multi-function Leather Steering Wheel, Cruise Control, Powered Folding Mirrors, Rear Parking Sensors, Central Locking, Electric Windows, 2 Year RAC Platinum Warranty with Nationwide Cover for private users, 12 Months RAC Roadside Assistance, totally immaculate throughout, UK delivery service, part exchange welcome, low rate finance, please call Jubilee Automotive Group 9am~6pm Monday to Friday and 9am~2pm Saturday on 0121 502 2252