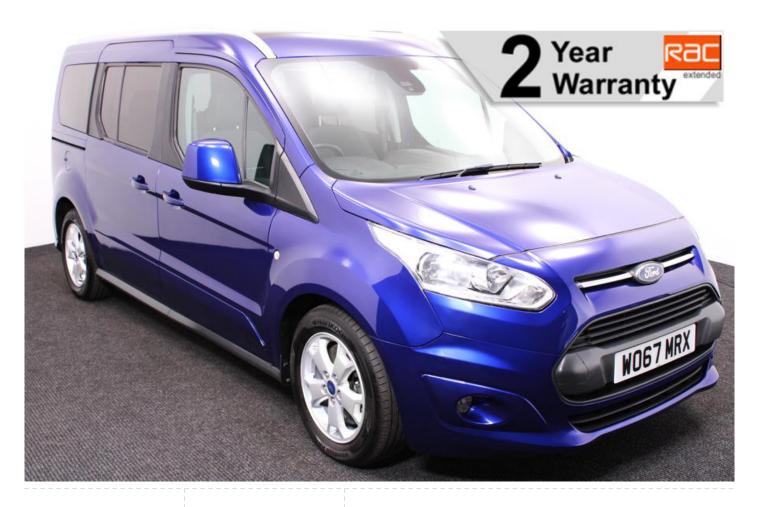

## Ford Tourneo Grand Connect 1.5 TDCi Titanium 4 Seat Manual

Aircon ~ Panoramic Roof ~ Only 30,000 Miles

Make: Ford Model: Tourneo Connect Model Year: 2017 Reg Number: WO67MRX Mileage: 30000

Fuel: Diesel

Transmission: Manual

Colour: Blue

4 seats (plus wheelchair

passenger) Stock ref: 2329

## About the Ford Tourneo Grand Connect 1.5 TDCi Titanium 4 Seat Manual

2017(67) Blazer Blue Metallic, Rear Wheelchair Access Conversion, 4 Seats + Wheelchair Passenger, Full Length Lowered Rear Floor, Fold Out, Wheelchair Securing System, Titanium Pack including Panoramic Glass Roof, Climate Controlled Air Conditioning, Bluetooth Telephone, Alloy Wheels, Privacy Glass, Multi-function Leather Steering Wheel, Cruise Control, Powered Folding Mirrors, Rear Parking Sensors, Central Locking, Electric Windows, 2 Year RAC Platinum Warranty with Nationwide Cover for private users, 12 Months RAC Roadside Assistance, totally immaculate throughout, UK delivery service, part exchange welcome, low rate finance, please call Jubilee Automotive Group 9am~6pm Monday to Friday and 9am~2pm Saturday on 0121 502 2252