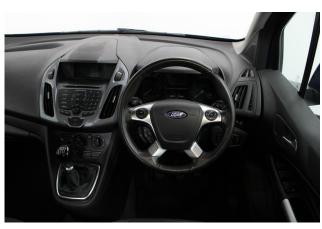

## About the Ford Tourneo Grand Connect 1.5 TDCi Titanium 4 Seat Manual

2017(67) Blazer Blue Metallic, Rear Wheelchair Access Conversion, 4 Seats + Wheelchair Passenger, Full Length Lowered Rear Floor, Fold Out, Wheelchair Securing System, Titanium Pack including Panoramic Glass Roof, Climate Controlled Air Conditioning, Bluetooth Telephone, Alloy Wheels, Privacy Glass, Multi-function Leather Steering Wheel, Cruise Control, Powered Folding Mirrors, Rear Parking Sensors, Central Locking, Electric Windows, 2 Year RAC Platinum Warranty with Nationwide Cover for private users, 12 Months RAC Roadside Assistance, totally immaculate throughout, UK delivery service, part exchange welcome, low rate finance, please call Jubilee Automotive Group 9am~6pm Monday to Friday and 9am~2pm Saturday on 0121 502 2252