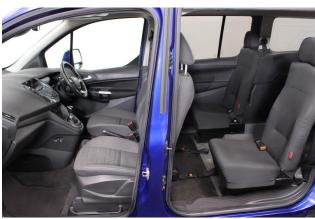

## About the Ford Tourneo Grand Connect 1.5 TDCi Titanium 4 Seat Manual

2017(67) Blazer Blue Metallic, Rear Wheelchair Access Conversion, 4 Seats + Wheelchair Passenger, Full Length Lowered Rear Floor, Fold Out, Wheelchair Securing System, Titanium Pack including Panoramic Glass Roof, Climate Controlled Air Conditioning, Bluetooth Telephone, Alloy Wheels, Privacy Glass, Multi-function Leather Steering Wheel, Cruise Control, Powered Folding Mirrors, Rear Parking Sensors, Central Locking, Electric Windows, 2 Year RAC Platinum Warranty with Nationwide Cover for private users, 12 Months RAC Roadside Assistance, totally immaculate throughout, UK delivery service, part exchange welcome, low rate finance, please call Jubilee Automotive Group 9am~6pm Monday to Friday and 9am~2pm Saturday on 0121 502 2252