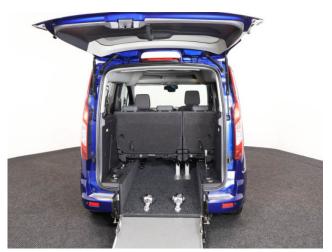

## About the Ford Tourneo Connect 1.6 TDCi Titanium 5 Seat Manual

2015(15) Blazer Blue Metallic, Rear Wheelchair Access Conversion, 5 Seats or 3 Seats + Wheelchair Passenger, Lowered Rear Floor, Fold Out Flat Ramp, Wheelchair Securing System, Titanium Pack including Panoramic Roof, Duo Climate Control, Bluetooth Telephone, Multi-function Leather Steering Wheel, Cruise Control, Alloy Wheels, Remote Central Locking, Electric Windows, Powered Folding Mirrors, Privacy Glass, Rear Parking Sensors, 2 Year RAC Platinum Warranty with Nationwide Cover for private users, 12 Months RAC Roadside Assistance, totally immaculate throughout, UK delivery service, part exchange welcome, low rate finance. please call Jubilee Automotive Group 9am~6pm Monday to Friday and 9am~2pm Saturday on 0121 502 2252