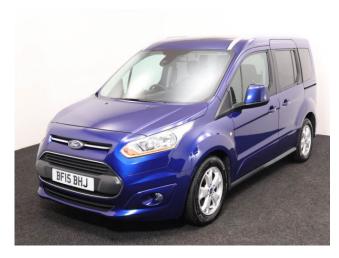

## Ford Tourneo Connect 1.6 TDCi Titanium 5 Seat Manual

Aircon ~ Alloys ~ Panoramic Roof ~ Only 14,000 Miles

Make: Ford Model: Tourneo Connect Model Year: 2015 Reg Number: BF15BHJ Mileage: 14000 Fuel: Diesel

## About the Ford Tourneo Connect 1.6 TDCi Titanium 5 Seat Manual

2015(15) Blazer Blue Metallic, Rear Wheelchair Access Conversion, 5 Seats or 3 Seats + Wheelchair Passenger, Lowered Rear Floor, Fold Out Flat Ramp, Wheelchair Securing System, Titanium Pack including Panoramic Roof, Duo Climate Control, Bluetooth Telephone, Multi-function Leather Steering Wheel, Cruise Control, Alloy Wheels, Remote Central Locking, Electric Windows, Powered Folding Mirrors, Privacy Glass, Rear Parking Sensors, 2 Year RAC Platinum Warranty with Nationwide Cover for private users, 12 Months RAC Roadside Assistance, totally immaculate throughout, UK delivery service, part exchange welcome, low rate finance. please call Jubilee Automotive Group 9am~6pm Monday to Friday and 9am~2pm Saturday on 0121 502 2252