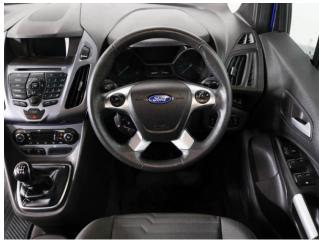

## About the Ford Tourneo Connect 1.6 TDCi Titanium 5 Seat Manual

2015(15) Blazer Blue Metallic, Rear Wheelchair Access Conversion, 5 Seats or 3 Seats + Wheelchair Passenger, Lowered Rear Floor, Fold Out Flat Ramp, Wheelchair Securing System, Titanium Pack including Panoramic Roof, Duo Climate Control, Bluetooth Telephone, Multi-function Leather Steering Wheel, Cruise Control, Alloy Wheels, Remote Central Locking, Electric Windows, Powered Folding Mirrors, Privacy Glass, Rear Parking Sensors, 2 Year RAC Platinum Warranty with Nationwide Cover for private users, 12 Months RAC Roadside Assistance, totally immaculate throughout, UK delivery service, part exchange welcome, low rate finance. please call Jubilee Automotive Group 9am~6pm Monday to Friday and 9am~2pm Saturday on 0121 502 2252