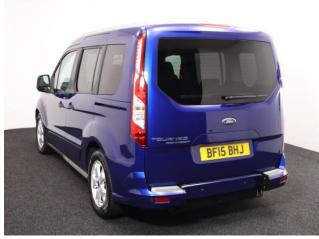

## Ford Tourneo Connect 1.6 TDCi Titanium 5 Seat Manual

Aircon ~ Alloys ~ Panoramic Roof ~ Only 14,000 Miles

Make: Ford Model: Tourneo Connect Model Year: 2015 Reg Number: BF15BHJ Mileage: 14000 Fuel: Diesel

## About the Ford Tourneo Connect 1.6 TDCi Titanium 5 Seat Manual

2015(15) Blazer Blue Metallic, Rear Wheelchair Access Conversion, 5 Seats or 3 Seats + Wheelchair Passenger, Lowered Rear Floor, Fold Out Flat Ramp, Wheelchair Securing System, Titanium Pack including Panoramic Roof, Duo Climate Control, Bluetooth Telephone, Multi-function Leather Steering Wheel, Cruise Control, Alloy Wheels, Remote Central Locking, Electric Windows, Powered Folding Mirrors, Privacy Glass, Rear Parking Sensors, 2 Year RAC Platinum Warranty with Nationwide Cover for private users, 12 Months RAC Roadside Assistance, totally immaculate throughout, UK delivery service, part exchange welcome, low rate finance. please call Jubilee Automotive Group 9am~6pm Monday to Friday and 9am~2pm Saturday on 0121 502 2252