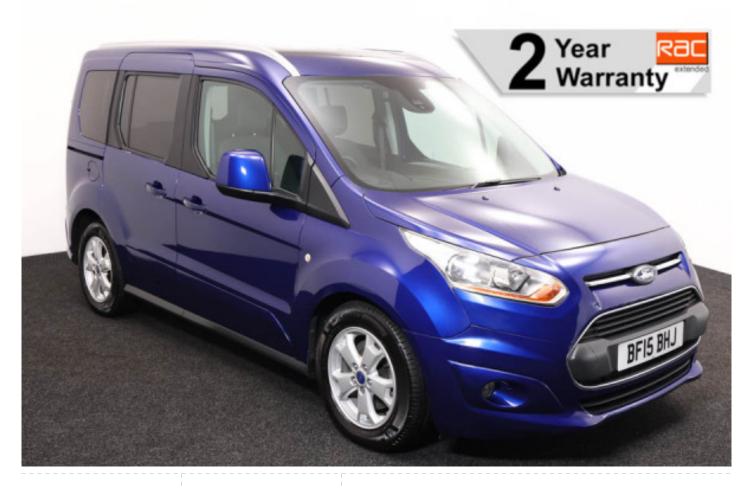

## Ford Tourneo Connect 1.6 TDCi Titanium 5 Seat Manual

Aircon ~ Alloys ~ Panoramic Roof ~ Only 14,000 Miles

Make: Ford Model: Tourneo Connect Model Year: 2015 Reg Number: BF15BHJ Mileage: 14000 Fuel: Diesel

## About the Ford Tourneo Connect 1.6 TDCi Titanium 5 Seat Manual

2015(15) Blazer Blue Metallic, Rear Wheelchair Access Conversion, 5 Seats or 3 Seats + Wheelchair Passenger, Lowered Rear Floor, Fold Out Flat Ramp, Wheelchair Securing System, Titanium Pack including Panoramic Roof, Duo Climate Control, Bluetooth Telephone, Multi-function Leather Steering Wheel, Cruise Control, Alloy Wheels, Remote Central Locking, Electric Windows, Powered Folding Mirrors, Privacy Glass, Rear Parking Sensors, 2 Year RAC Platinum Warranty with Nationwide Cover for private users, 12 Months RAC Roadside Assistance, totally immaculate throughout, UK delivery service, part exchange welcome, low rate finance. please call Jubilee Automotive Group 9am~6pm Monday to Friday and 9am~2pm Saturday on 0121 502 2252