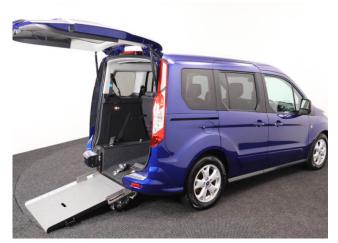

## About the Ford Tourneo Connect 1.6 TDCi Titanium 5 Seat Manual

2015(15) Blazer Blue Metallic, Rear Wheelchair Access Conversion, 5 Seats or 3 Seats + Wheelchair Passenger, Lowered Rear Floor, Fold Out Flat Ramp, Wheelchair Securing System, Titanium Pack including Panoramic Roof, Duo Climate Control, Bluetooth Telephone, Multi-function Leather Steering Wheel, Cruise Control, Alloy Wheels, Remote Central Locking, Electric Windows, Powered Folding Mirrors, Privacy Glass, Rear Parking Sensors, 2 Year RAC Platinum Warranty with Nationwide Cover for private users, 12 Months RAC Roadside Assistance, totally immaculate throughout, UK delivery service, part exchange welcome, low rate finance. please call Jubilee Automotive Group 9am~6pm Monday to Friday and 9am~2pm Saturday on 0121 502 2252