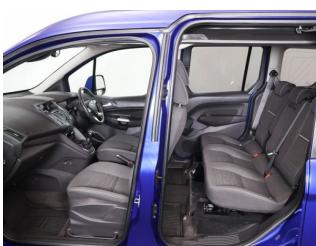

## About the Ford Tourneo Connect 1.6 TDCi Titanium 5 Seat Manual

2015(15) Blazer Blue Metallic, Rear Wheelchair Access Conversion, 5 Seats or 3 Seats + Wheelchair Passenger, Lowered Rear Floor, Fold Out Flat Ramp, Wheelchair Securing System, Titanium Pack including Panoramic Roof, Duo Climate Control, Bluetooth Telephone, Multi-function Leather Steering Wheel, Cruise Control, Alloy Wheels, Remote Central Locking, Electric Windows, Powered Folding Mirrors, Privacy Glass, Rear Parking Sensors, 2 Year RAC Platinum Warranty with Nationwide Cover for private users, 12 Months RAC Roadside Assistance, totally immaculate throughout, UK delivery service, part exchange welcome, low rate finance. please call Jubilee Automotive Group 9am~6pm Monday to Friday and 9am~2pm Saturday on 0121 502 2252