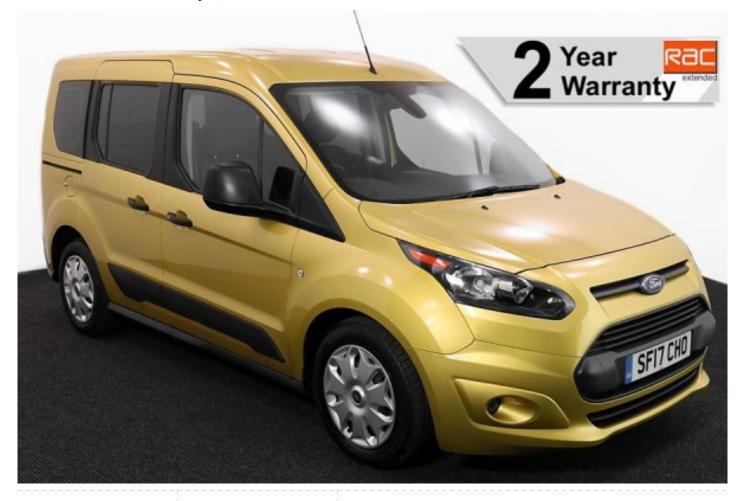

## Ford Tourneo Connect 1.5 TDCi Zetec 5 Seat Manual

Aircon ~ Powered Winch ~ Only 9,000 Miles

Make: Ford Model: Tourneo Connect Model Year: 2017 Reg Number: SF17CHO Mileage: 9000 Fuel: Diesel Transmission: Manual Colour: Gold 5 seats (plus wheelchair passenger) Stock ref: 1029

About the Ford Tourneo Connect 1.5 TDCi Zetec 5 Seat Manual

2017(17) Solar Metallic, Rear Wheelchair Access Conversion, 5 Seats + or 3 Seats Wheelchair Passenger, Full Length Lowered Floor, Fold Out Ramp, Wheelchair Securing System, Powered Access Winch, Air Conditioning, Rear Parking Sensors, Central Locking, Electric Windows, Rear Privacy Glass, Fog Lights, 2 Year RAC Platinum Warranty with Nationwide Cover for private users, 12 Months RAC Roadside Assistance, rare 5 seater model, totally immaculate throughout with exceptionally low mileage, UK delivery service, part exchange welcome, low rate finance. please call Jubilee Automotive Group 9am-6pm Monday to Friday and 9am-2pm Saturday on 0121 502 2252