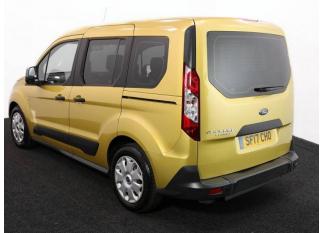

## Ford Tourneo Connect 1.5 TDCi Zetec 5 Seat Manual

Aircon ~ Powered Winch ~ Only 9,000 Miles

Make: Ford Model: Tourneo Connect Model Year: 2017 Reg Number: SF17CHO Mileage: 9000 Fuel: Diesel Transmission: Manual Colour: Gold 5 seats (plus wheelchair passenger) Stock ref: 1029

About the Ford Tourneo Connect 1.5 TDCi Zetec 5 Seat Manual

2017(17) Solar Metallic, Rear Wheelchair Access Conversion, 5 Seats + or 3 Seats Wheelchair Passenger, Full Length Lowered Floor, Fold Out Ramp, Wheelchair Securing System, Powered Access Winch, Air Conditioning, Rear Parking Sensors, Central Locking, Electric Windows, Rear Privacy Glass, Fog Lights, 2 Year RAC Platinum Warranty with Nationwide Cover for private users, 12 Months RAC Roadside Assistance, rare 5 seater model, totally immaculate throughout with exceptionally low mileage, UK delivery service, part exchange welcome, low rate finance. please call Jubilee Automotive Group 9am-6pm Monday to Friday and 9am-2pm Saturday on 0121 502 2252