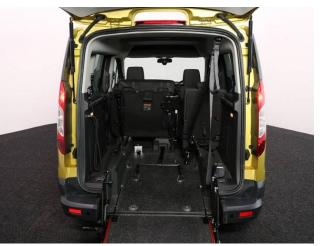

About the Ford Tourneo Connect 1.5 TDCi Zetec 5 Seat Manual

2017(17) Solar Metallic, Rear Wheelchair Access Conversion, 5 Seats + or 3 Seats Wheelchair Passenger, Full Length Lowered Floor, Fold Out Ramp, Wheelchair Securing System, Powered Access Winch, Air Conditioning, Rear Parking Sensors, Central Locking, Electric Windows, Rear Privacy Glass, Fog Lights, 2 Year RAC Platinum Warranty with Nationwide Cover for private users, 12 Months RAC Roadside Assistance, rare 5 seater model, totally immaculate throughout with exceptionally low mileage, UK delivery service, part exchange welcome, low rate finance. please call Jubilee Automotive Group 9am-6pm Monday to Friday and 9am-2pm Saturday on 0121 502 2252