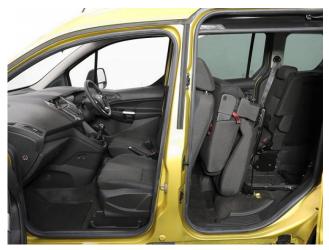

About the Ford Tourneo Connect 1.5 TDCi Zetec 5 Seat Manual

2017(17) Solar Metallic, Rear Wheelchair Access Conversion, 5 Seats + or 3 Seats Wheelchair Passenger, Full Length Lowered Floor, Fold Out Ramp, Wheelchair Securing System, Powered Access Winch, Air Conditioning, Rear Parking Sensors, Central Locking, Electric Windows, Rear Privacy Glass, Fog Lights, 2 Year RAC Platinum Warranty with Nationwide Cover for private users, 12 Months RAC Roadside Assistance, rare 5 seater model, totally immaculate throughout with exceptionally low mileage, UK delivery service, part exchange welcome, low rate finance. please call Jubilee Automotive Group 9am-6pm Monday to Friday and 9am-2pm Saturday on 0121 502 2252