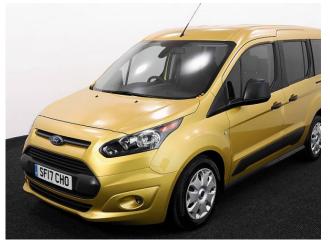

## Ford Tourneo Connect 1.5 TDCi Zetec 5 Seat Manual

Aircon ~ Powered Winch ~ Only 9,000 Miles

Make: Ford Model: Tourneo Connect Model Year: 2017 Reg Number: SF17CHO Mileage: 9000 Fuel: Diesel Transmission: Manual Colour: Gold 5 seats (plus wheelchair passenger) Stock ref: 1029

About the Ford Tourneo Connect 1.5 TDCi Zetec 5 Seat Manual

2017(17) Solar Metallic, Rear Wheelchair Access Conversion, 5 Seats + or 3 Seats Wheelchair Passenger, Full Length Lowered Floor, Fold Out Ramp, Wheelchair Securing System, Powered Access Winch, Air Conditioning, Rear Parking Sensors, Central Locking, Electric Windows, Rear Privacy Glass, Fog Lights, 2 Year RAC Platinum Warranty with Nationwide Cover for private users, 12 Months RAC Roadside Assistance, rare 5 seater model, totally immaculate throughout with exceptionally low mileage, UK delivery service, part exchange welcome, low rate finance. please call Jubilee Automotive Group 9am-6pm Monday to Friday and 9am-2pm Saturday on 0121 502 2252