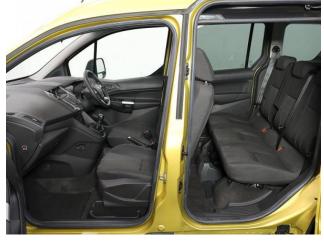

About the Ford Tourneo Connect 1.5 TDCi Zetec 5 Seat Manual

2017(17) Solar Metallic, Rear Wheelchair Access Conversion, 5 Seats + or 3 Seats Wheelchair Passenger, Full Length Lowered Floor, Fold Out Ramp, Wheelchair Securing System, Powered Access Winch, Air Conditioning, Rear Parking Sensors, Central Locking, Electric Windows, Rear Privacy Glass, Fog Lights, 2 Year RAC Platinum Warranty with Nationwide Cover for private users, 12 Months RAC Roadside Assistance, rare 5 seater model, totally immaculate throughout with exceptionally low mileage, UK delivery service, part exchange welcome, low rate finance. please call Jubilee Automotive Group 9am-6pm Monday to Friday and 9am-2pm Saturday on 0121 502 2252