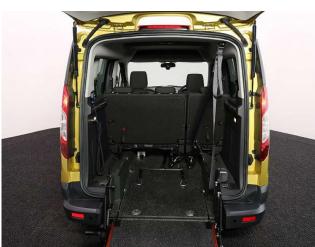

About the Ford Tourneo Connect 1.5 TDCi Zetec 5 Seat Manual

2017(17) Solar Metallic, Rear Wheelchair Access Conversion, 5 Seats + or 3 Seats Wheelchair Passenger, Full Length Lowered Floor, Fold Out Ramp, Wheelchair Securing System, Powered Access Winch, Air Conditioning, Rear Parking Sensors, Central Locking, Electric Windows, Rear Privacy Glass, Fog Lights, 2 Year RAC Platinum Warranty with Nationwide Cover for private users, 12 Months RAC Roadside Assistance, rare 5 seater model, totally immaculate throughout with exceptionally low mileage, UK delivery service, part exchange welcome, low rate finance. please call Jubilee Automotive Group 9am-6pm Monday to Friday and 9am-2pm Saturday on 0121 502 2252