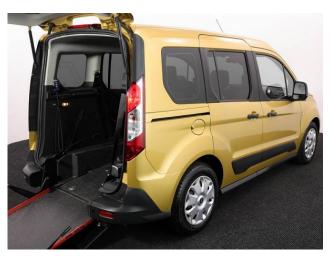

About the Ford Tourneo Connect 1.5 TDCi Zetec 5 Seat Manual

2017(17) Solar Metallic, Rear Wheelchair Access Conversion, 5 Seats + or 3 Seats Wheelchair Passenger, Full Length Lowered Floor, Fold Out Ramp, Wheelchair Securing System, Powered Access Winch, Air Conditioning, Rear Parking Sensors, Central Locking, Electric Windows, Rear Privacy Glass, Fog Lights, 2 Year RAC Platinum Warranty with Nationwide Cover for private users, 12 Months RAC Roadside Assistance, rare 5 seater model, totally immaculate throughout with exceptionally low mileage, UK delivery service, part exchange welcome, low rate finance. please call Jubilee Automotive Group 9am-6pm Monday to Friday and 9am-2pm Saturday on 0121 502 2252