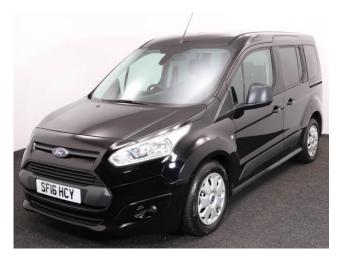

## Ford Tourneo Connect 1.5 TDCi 3 Seat Zetec Manual (SOLD)

Aircon ~ Powered Winch ~ Fold Flat Ramp

Make: Ford Model: Tourneo Connect Model Year: 2016 Reg Number: SF16HCY Mileage: 58000 Fuel: Diesel Transmission: Manual Colour: Black 3 seats (plus wheelchair passenger) Stock ref: 3090

About the Ford Tourneo Connect 1.5 TDCi 3 Seat Zetec Manual (SOLD) 2016(16) Deep Black Metallic, Rear Wheelchair Access Conversion, 3 Seats + Wheelchair Passenger, Full Length Lowered Floor, Fold Out & Store Flat Ramp, Powered Access Winch, Wheelchair Securing System, Air Conditioning, Bluetooth, Heated Front Screen, Central Locking, Electric Windows, Privacy Glass, Multi Function Steering Wheel, Privacy Glass, Rear Parking Sensors, Tyre Pressure Monitor, 2 Year RAC Platinum Warranty with Nationwide Cover for private users, 12 Months RAC Roadside Assistance, totally immaculate throughout, UK delivery service, part exchange welcome, low rate finance, please call Jubilee Automotive Group 9am~6pm Monday to Friday and 9am~2pm Saturday on 0121 502 2252