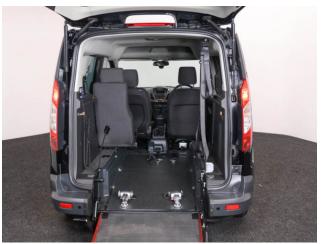

## Ford Tourneo Connect 1.5 TDCi 3 Seat Zetec Manual (SOLD)

Aircon ~ Powered Winch ~ Fold Flat Ramp

Make: Ford Model: Tourneo Connect Model Year: 2016 Reg Number: SF16HCY Mileage: 58000 Fuel: Diesel Transmission: Manual Colour: Black 3 seats (plus wheelchair passenger) Stock ref: 3090

About the Ford Tourneo Connect 1.5 TDCi 3 Seat Zetec Manual (SOLD) 2016(16) Deep Black Metallic, Rear Wheelchair Access Conversion, 3 Seats + Wheelchair Passenger, Full Length Lowered Floor, Fold Out & Store Flat Ramp, Powered Access Winch, Wheelchair Securing System, Air Conditioning, Bluetooth, Heated Front Screen, Central Locking, Electric Windows, Privacy Glass, Multi Function Steering Wheel, Privacy Glass, Rear Parking Sensors, Tyre Pressure Monitor, 2 Year RAC Platinum Warranty with Nationwide Cover for private users, 12 Months RAC Roadside Assistance, totally immaculate throughout, UK delivery service, part exchange welcome, low rate finance, please call Jubilee Automotive Group 9am~6pm Monday to Friday and 9am~2pm Saturday on 0121 502 2252