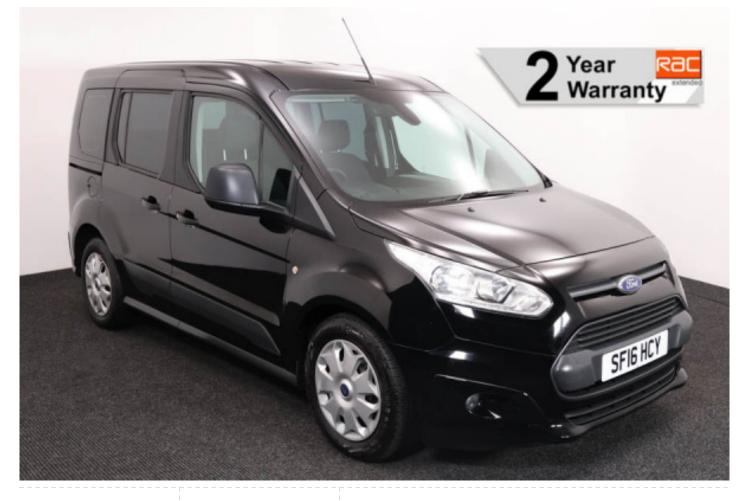

## Ford Tourneo Connect 1.5 TDCi 3 Seat Zetec Manual (SOLD)

Aircon ~ Powered Winch ~ Fold Flat Ramp

Make: Ford Model: Tourneo Connect Model Year: 2016 Reg Number: SF16HCY Mileage: 58000 Fuel: Diesel Transmission: Manual Colour: Black 3 seats (plus wheelchair passenger) Stock ref: 3090

About the Ford Tourneo Connect 1.5 TDCi 3 Seat Zetec Manual (SOLD) 2016(16) Deep Black Metallic, Rear Wheelchair Access Conversion, 3 Seats + Wheelchair Passenger, Full Length Lowered Floor, Fold Out & Store Flat Ramp, Powered Access Winch, Wheelchair Securing System, Air Conditioning, Bluetooth, Heated Front Screen, Central Locking, Electric Windows, Privacy Glass, Multi Function Steering Wheel, Privacy Glass, Rear Parking Sensors, Tyre Pressure Monitor, 2 Year RAC Platinum Warranty with Nationwide Cover for private users, 12 Months RAC Roadside Assistance, totally immaculate throughout, UK delivery service, part exchange welcome, low rate finance, please call Jubilee Automotive Group 9am~6pm Monday to Friday and 9am~2pm Saturday on 0121 502 2252