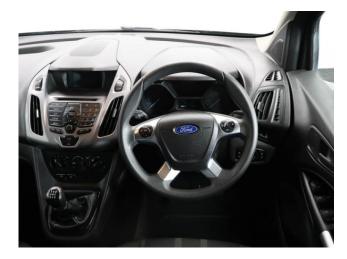

About the Ford Tourneo Connect 1.5 TDCi 3 Seat Zetec Manual (SOLD) 2016(16) Deep Black Metallic, Rear Wheelchair Access Conversion, 3 Seats + Wheelchair Passenger, Full Length Lowered Floor, Fold Out & Store Flat Ramp, Powered Access Winch, Wheelchair Securing System, Air Conditioning, Bluetooth, Heated Front Screen, Central Locking, Electric Windows, Privacy Glass, Multi Function Steering Wheel, Privacy Glass, Rear Parking Sensors, Tyre Pressure Monitor, 2 Year RAC Platinum Warranty with Nationwide Cover for private users, 12 Months RAC Roadside Assistance, totally immaculate throughout, UK delivery service, part exchange welcome, low rate finance, please call Jubilee Automotive Group 9am~6pm Monday to Friday and 9am~2pm Saturday on 0121 502 2252