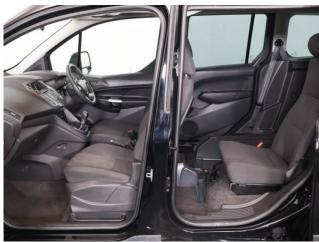

About the Ford Tourneo Connect 1.5 TDCi 3 Seat Zetec Manual (SOLD) 2016(16) Deep Black Metallic, Rear Wheelchair Access Conversion, 3 Seats + Wheelchair Passenger, Full Length Lowered Floor, Fold Out & Store Flat Ramp, Powered Access Winch, Wheelchair Securing System, Air Conditioning, Bluetooth, Heated Front Screen, Central Locking, Electric Windows, Privacy Glass, Multi Function Steering Wheel, Privacy Glass, Rear Parking Sensors, Tyre Pressure Monitor, 2 Year RAC Platinum Warranty with Nationwide Cover for private users, 12 Months RAC Roadside Assistance, totally immaculate throughout, UK delivery service, part exchange welcome, low rate finance, please call Jubilee Automotive Group 9am~6pm Monday to Friday and 9am~2pm Saturday on 0121 502 2252