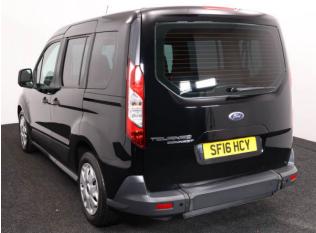

## Ford Tourneo Connect 1.5 TDCi 3 Seat Zetec Manual (SOLD)

Aircon ~ Powered Winch ~ Fold Flat Ramp

Make: Ford Model: Tourneo Connect Model Year: 2016 Reg Number: SF16HCY Mileage: 58000 Fuel: Diesel Transmission: Manual Colour: Black 3 seats (plus wheelchair passenger) Stock ref: 3090

About the Ford Tourneo Connect 1.5 TDCi 3 Seat Zetec Manual (SOLD) 2016(16) Deep Black Metallic, Rear Wheelchair Access Conversion, 3 Seats + Wheelchair Passenger, Full Length Lowered Floor, Fold Out & Store Flat Ramp, Powered Access Winch, Wheelchair Securing System, Air Conditioning, Bluetooth, Heated Front Screen, Central Locking, Electric Windows, Privacy Glass, Multi Function Steering Wheel, Privacy Glass, Rear Parking Sensors, Tyre Pressure Monitor, 2 Year RAC Platinum Warranty with Nationwide Cover for private users, 12 Months RAC Roadside Assistance, totally immaculate throughout, UK delivery service, part exchange welcome, low rate finance, please call Jubilee Automotive Group 9am~6pm Monday to Friday and 9am~2pm Saturday on 0121 502 2252