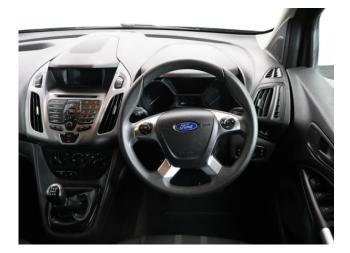

## About the Ford Tourneo Connect 1.5 TDCi 3 Seat Zetec Manual

2016(16) Deep Black Metallic, Rear Wheelchair Access Conversion, 3 Seats + Wheelchair Passenger, Full Length Lowered Floor, Fold Out & Store Flat Ramp, Powered Access Winch, Wheelchair Securing System, Air Conditioning, Bluetooth, Heated Front Screen, Central Locking, Electric Windows, Privacy Glass, Multi Function Steering Wheel, Privacy Glass, Rear Parking Sensors, Tyre Pressure Monitor, 2 Year RAC Platinum Warranty with Nationwide Cover for private users, 12 Months RAC Roadside Assistance, totally immaculate throughout, UK delivery service, part exchange welcome, low rate finance, please call Jubilee Automotive Group 9am~6pm Monday to Friday and 9am~2pm Saturday on 0121 502 2252