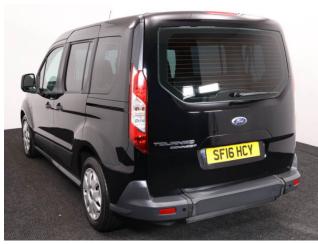

## Ford Tourneo Connect 1.5 TDCi 3 Seat Zetec Manual

Aircon ~ Powered Winch ~ Fold Flat Ramp

Make: Ford Model: Tourneo Connect Model Year: 2016 Reg Number: SF16HCY Mileage: 58000 Fuel: Diesel

Transmission: Manual Colour: Black

## About the Ford Tourneo Connect 1.5 TDCi 3 Seat Zetec Manual

2016(16) Deep Black Metallic, Rear Wheelchair Access Conversion, 3 Seats + Wheelchair Passenger, Full Length Lowered Floor, Fold Out & Store Flat Ramp, Powered Access Winch, Wheelchair Securing System, Air Conditioning, Bluetooth, Heated Front Screen, Central Locking, Electric Windows, Privacy Glass, Multi Function Steering Wheel, Privacy Glass, Rear Parking Sensors, Tyre Pressure Monitor, 2 Year RAC Platinum Warranty with Nationwide Cover for private users, 12 Months RAC Roadside Assistance, totally immaculate throughout, UK delivery service, part exchange welcome, low rate finance, please call Jubilee Automotive Group 9am~6pm Monday to Friday and 9am~2pm Saturday on 0121 502 2252