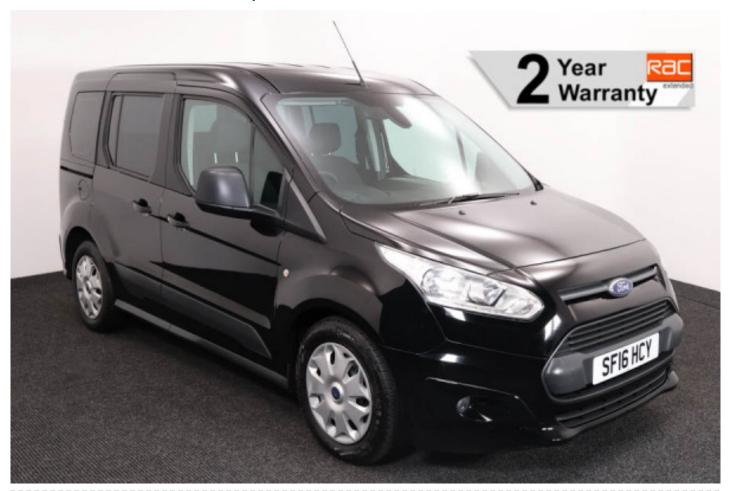

## Ford Tourneo Connect 1.5 TDCi 3 Seat Zetec Manual

Aircon ~ Powered Winch ~ Fold Flat Ramp

Make: Ford Model: Tourneo Connect Model Year: 2016 Reg Number: SF16HCY Mileage: 58000 Fuel: Diesel

Transmission: Manual Colour: Black

## About the Ford Tourneo Connect 1.5 TDCi 3 Seat Zetec Manual

2016(16) Deep Black Metallic, Rear Wheelchair Access Conversion, 3 Seats + Wheelchair Passenger, Full Length Lowered Floor, Fold Out & Store Flat Ramp, Powered Access Winch, Wheelchair Securing System, Air Conditioning, Bluetooth, Heated Front Screen, Central Locking, Electric Windows, Privacy Glass, Multi Function Steering Wheel, Privacy Glass, Rear Parking Sensors, Tyre Pressure Monitor, 2 Year RAC Platinum Warranty with Nationwide Cover for private users, 12 Months RAC Roadside Assistance, totally immaculate throughout, UK delivery service, part exchange welcome, low rate finance, please call Jubilee Automotive Group 9am~6pm Monday to Friday and 9am~2pm Saturday on 0121 502 2252