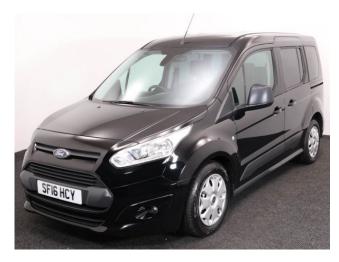

## Ford Tourneo Connect 1.5 TDCi 3 Seat Zetec Manual

Aircon ~ Powered Winch ~ Fold Flat Ramp

Make: Ford Model: Tourneo Connect Model Year: 2016 Reg Number: SF16HCY Mileage: 58000 Fuel: Diesel

Transmission: Manual Colour: Black

## About the Ford Tourneo Connect 1.5 TDCi 3 Seat Zetec Manual

2016(16) Deep Black Metallic, Rear Wheelchair Access Conversion, 3 Seats + Wheelchair Passenger, Full Length Lowered Floor, Fold Out & Store Flat Ramp, Powered Access Winch, Wheelchair Securing System, Air Conditioning, Bluetooth, Heated Front Screen, Central Locking, Electric Windows, Privacy Glass, Multi Function Steering Wheel, Privacy Glass, Rear Parking Sensors, Tyre Pressure Monitor, 2 Year RAC Platinum Warranty with Nationwide Cover for private users, 12 Months RAC Roadside Assistance, totally immaculate throughout, UK delivery service, part exchange welcome, low rate finance, please call Jubilee Automotive Group 9am~6pm Monday to Friday and 9am~2pm Saturday on 0121 502 2252