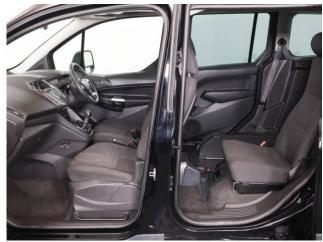

3 seats (plus wheelchair

passenger) Stock ref: 3090

## About the Ford Tourneo Connect 1.5 TDCi 3 Seat Zetec Manual

2016(16) Deep Black Metallic, Rear Wheelchair Access Conversion, 3 Seats + Wheelchair Passenger, Full Length Lowered Floor, Fold Out & Store Flat Ramp, Powered Access Winch, Wheelchair Securing System, Air Conditioning, Bluetooth, Heated Front Screen, Central Locking, Electric Windows, Privacy Glass, Multi Function Steering Wheel, Privacy Glass, Rear Parking Sensors, Tyre Pressure Monitor, 2 Year RAC Platinum Warranty with Nationwide Cover for private users, 12 Months RAC Roadside Assistance, totally immaculate throughout, UK delivery service, part exchange welcome, low rate finance, please call Jubilee Automotive Group 9am~6pm Monday to Friday and 9am~2pm Saturday on 0121 502 2252