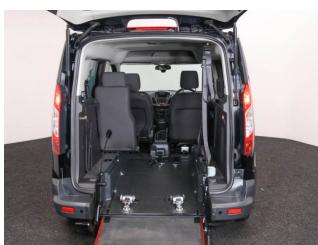

## About the Ford Tourneo Connect 1.5 TDCi 3 Seat Zetec Manual

2016(16) Deep Black Metallic, Rear Wheelchair Access Conversion, 3 Seats + Wheelchair Passenger, Full Length Lowered Floor, Fold Out & Store Flat Ramp, Powered Access Winch, Wheelchair Securing System, Air Conditioning, Bluetooth, Heated Front Screen, Central Locking, Electric Windows, Privacy Glass, Multi Function Steering Wheel, Privacy Glass, Rear Parking Sensors, Tyre Pressure Monitor, 2 Year RAC Platinum Warranty with Nationwide Cover for private users, 12 Months RAC Roadside Assistance, totally immaculate throughout, UK delivery service, part exchange welcome, low rate finance, please call Jubilee Automotive Group 9am~6pm Monday to Friday and 9am~2pm Saturday on 0121 502 2252