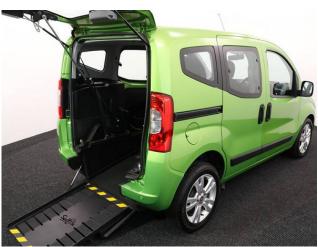

## Auto

Aircon ~ Powered Tailgate & Ramp ~ Only 52,000 Miles

Make: Fiat Model: Qubo Model Year: 2013 Reg Number: DX13PSO Mileage: 52000 Fuel: Diesel Transmission: Automatic Colour: Green 3 seats (plus wheelchair passenger) Stock ref: 3363

## About the Fiat Qubo 1.3 Dual Logic MyLife Drive From or Upfront Passenger Switch 3 Seat Auto

2013(13) Disco Green Metallic, Switch Drive From Wheelchair and/or Up-front Wheelchair Passenger Conversion, 3 Seats including a Quick Release Front Seat, Wheelchair Passenger or Driver, Optional Rear Wheelchair Passenger Position, Fold Out Twin Seat, Full Length Lowered Rear and Front Floor, Remote Control Powered Tailgate & Powered Fold Out Ramp, Wheelchair Securing System, Electric Handbrake, Air Conditioning, Alloy Wheels, Bluetooth Telephone, Multi Function Leather Steering Wheel, Remote Central Locking, Electric Windows, Rear Parking Sensors, 2 Years Warranty with Nationwide Cover for private users, totally immaculate throughout, UK delivery service, part exchange welcome, low rate finance. please call Jubilee Automotive Group 9am-6pm Monday to Friday and 9am-2pm Saturday on 0121 502 2252