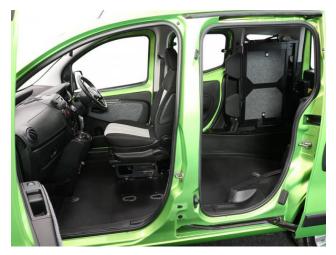

## About the Fiat Qubo 1.3 Dual Logic MyLife Drive From or Upfront Passenger Switch 3 Seat Auto

2013(13) Disco Green Metallic, Switch Drive From Wheelchair and/or Up-front Wheelchair Passenger Conversion, 3 Seats including a Quick Release Front Seat, Wheelchair Passenger or Driver, Optional Rear Wheelchair Passenger Position, Fold Out Twin Seat, Full Length Lowered Rear and Front Floor, Remote Control Powered Tailgate & Powered Fold Out Ramp, Wheelchair Securing System, Electric Handbrake, Air Conditioning, Alloy Wheels, Bluetooth Telephone, Multi Function Leather Steering Wheel, Remote Central Locking, Electric Windows, Rear Parking Sensors, 2 Years Warranty with Nationwide Cover for private users, totally immaculate throughout, UK delivery service, part exchange welcome, low rate finance. please call Jubilee Automotive Group 9am-6pm Monday to Friday and 9am-2pm Saturday on 0121 502 2252