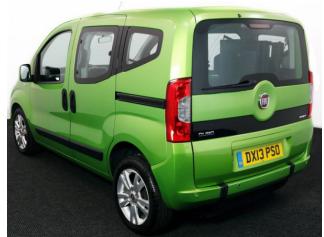

## Auto

Aircon ~ Powered Tailgate & Ramp ~ Only 52,000 Miles

Make: Fiat Model: Qubo Model Year: 2013 Reg Number: DX13PSO Mileage: 52000 Fuel: Diesel Transmission: Automatic Colour: Green 3 seats (plus wheelchair passenger) Stock ref: 3363

## About the Fiat Qubo 1.3 Dual Logic MyLife Drive From or Upfront Passenger Switch 3 Seat Auto

2013(13) Disco Green Metallic, Switch Drive From Wheelchair and/or Up-front Wheelchair Passenger Conversion, 3 Seats including a Quick Release Front Seat, Wheelchair Passenger or Driver, Optional Rear Wheelchair Passenger Position, Fold Out Twin Seat, Full Length Lowered Rear and Front Floor, Remote Control Powered Tailgate & Powered Fold Out Ramp, Wheelchair Securing System, Electric Handbrake, Air Conditioning, Alloy Wheels, Bluetooth Telephone, Multi Function Leather Steering Wheel, Remote Central Locking, Electric Windows, Rear Parking Sensors, 2 Years Warranty with Nationwide Cover for private users, totally immaculate throughout, UK delivery service, part exchange welcome, low rate finance. please call Jubilee Automotive Group 9am-6pm Monday to Friday and 9am-2pm Saturday on 0121 502 2252