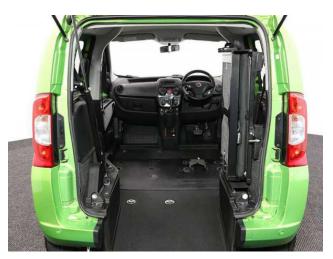

## About the Fiat Qubo 1.3 Dual Logic MyLife Drive From or Upfront Passenger Switch 3 Seat Auto

2013(13) Disco Green Metallic, Switch Drive From Wheelchair and/or Up-front Wheelchair Passenger Conversion, 3 Seats including a Quick Release Front Seat, Wheelchair Passenger or Driver, Optional Rear Wheelchair Passenger Position, Fold Out Twin Seat, Full Length Lowered Rear and Front Floor, Remote Control Powered Tailgate & Powered Fold Out Ramp, Wheelchair Securing System, Electric Handbrake, Air Conditioning, Alloy Wheels, Bluetooth Telephone, Multi Function Leather Steering Wheel, Remote Central Locking, Electric Windows, Rear Parking Sensors, 2 Years Warranty with Nationwide Cover for private users, totally immaculate throughout, UK delivery service, part exchange welcome, low rate finance. please call Jubilee Automotive Group 9am-6pm Monday to Friday and 9am-2pm Saturday on 0121 502 2252