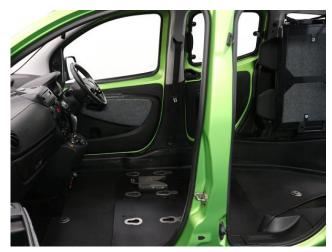

## About the Fiat Qubo 1.3 Dual Logic MyLife Drive From or Upfront Passenger Switch 3 Seat Auto

2013(13) Disco Green Metallic, Switch Drive From Wheelchair and/or Up-front Wheelchair Passenger Conversion, 3 Seats including a Quick Release Front Seat, Wheelchair Passenger or Driver, Optional Rear Wheelchair Passenger Position, Fold Out Twin Seat, Full Length Lowered Rear and Front Floor, Remote Control Powered Tailgate & Powered Fold Out Ramp, Wheelchair Securing System, Electric Handbrake, Air Conditioning, Alloy Wheels, Bluetooth Telephone, Multi Function Leather Steering Wheel, Remote Central Locking, Electric Windows, Rear Parking Sensors, 2 Years Warranty with Nationwide Cover for private users, totally immaculate throughout, UK delivery service, part exchange welcome, low rate finance. please call Jubilee Automotive Group 9am-6pm Monday to Friday and 9am-2pm Saturday on 0121 502 2252