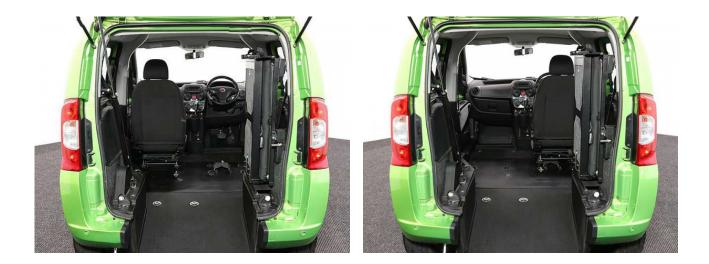

## About the Fiat Qubo 1.3 Dual Logic MyLife Drive From or Upfront Passenger Switch 3 Seat Auto

2013(13) Disco Green Metallic, Switch Drive From Wheelchair and/or Up-front Wheelchair Passenger Conversion, 3 Seats including a Quick Release Front Seat, Wheelchair Passenger or Driver, Optional Rear Wheelchair Passenger Position, Fold Out Twin Seat, Full Length Lowered Rear and Front Floor, Remote Control Powered Tailgate & Powered Fold Out Ramp, Wheelchair Securing System, Electric Handbrake, Air Conditioning, Alloy Wheels, Bluetooth Telephone, Multi Function Leather Steering Wheel, Remote Central Locking, Electric Windows, Rear Parking Sensors, 2 Years Warranty with Nationwide Cover for private users, totally immaculate throughout, UK delivery service, part exchange welcome, low rate finance. please call Jubilee Automotive Group 9am-6pm Monday to Friday and 9am-2pm Saturday on 0121 502 2252