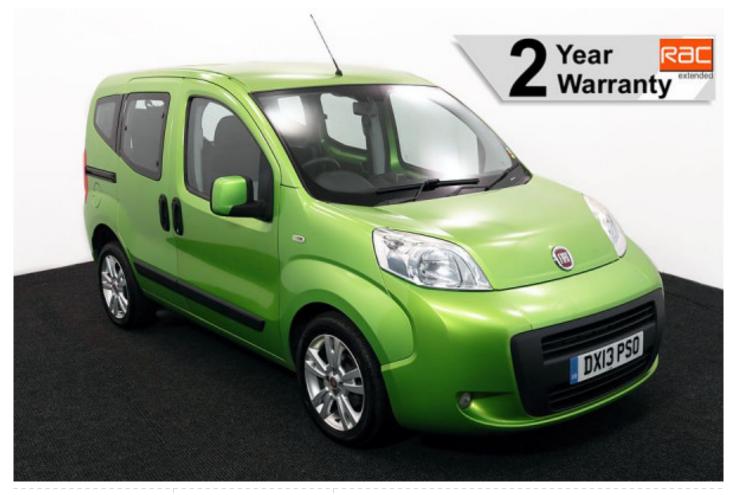

## Auto

Aircon ~ Powered Tailgate & Ramp ~ Only 52,000 Miles

Make: Fiat Model: Qubo Model Year: 2013 Reg Number: DX13PSO Mileage: 52000 Fuel: Diesel Transmission: Automatic Colour: Green 3 seats (plus wheelchair passenger) Stock ref: 3363

## About the Fiat Qubo 1.3 Dual Logic MyLife Drive From or Upfront Passenger Switch 3 Seat Auto

2013(13) Disco Green Metallic, Switch Drive From Wheelchair and/or Up-front Wheelchair Passenger Conversion, 3 Seats including a Quick Release Front Seat, Wheelchair Passenger or Driver, Optional Rear Wheelchair Passenger Position, Fold Out Twin Seat, Full Length Lowered Rear and Front Floor, Remote Control Powered Tailgate & Powered Fold Out Ramp, Wheelchair Securing System, Electric Handbrake, Air Conditioning, Alloy Wheels, Bluetooth Telephone, Multi Function Leather Steering Wheel, Remote Central Locking, Electric Windows, Rear Parking Sensors, 2 Years Warranty with Nationwide Cover for private users, totally immaculate throughout, UK delivery service, part exchange welcome, low rate finance. please call Jubilee Automotive Group 9am-6pm Monday to Friday and 9am-2pm Saturday on 0121 502 2252