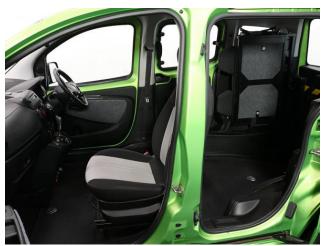

## About the Fiat Qubo 1.3 Dual Logic MyLife Drive From or Upfront Passenger Switch 3 Seat Auto

2013(13) Disco Green Metallic, Switch Drive From Wheelchair and/or Up-front Wheelchair Passenger Conversion, 3 Seats including a Quick Release Front Seat, Wheelchair Passenger or Driver, Optional Rear Wheelchair Passenger Position, Fold Out Twin Seat, Full Length Lowered Rear and Front Floor, Remote Control Powered Tailgate & Powered Fold Out Ramp, Wheelchair Securing System, Electric Handbrake, Air Conditioning, Alloy Wheels, Bluetooth Telephone, Multi Function Leather Steering Wheel, Remote Central Locking, Electric Windows, Rear Parking Sensors, 2 Years Warranty with Nationwide Cover for private users, totally immaculate throughout, UK delivery service, part exchange welcome, low rate finance. please call Jubilee Automotive Group 9am-6pm Monday to Friday and 9am-2pm Saturday on 0121 502 2252