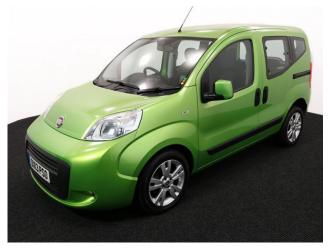

## Auto

Aircon ~ Powered Tailgate & Ramp ~ Only 52,000 Miles

Make: Fiat Model: Qubo Model Year: 2013 Reg Number: DX13PSO Mileage: 52000 Fuel: Diesel Transmission: Automatic Colour: Green 3 seats (plus wheelchair passenger) Stock ref: 3363

## About the Fiat Qubo 1.3 Dual Logic MyLife Drive From or Upfront Passenger Switch 3 Seat Auto

2013(13) Disco Green Metallic, Switch Drive From Wheelchair and/or Up-front Wheelchair Passenger Conversion, 3 Seats including a Quick Release Front Seat, Wheelchair Passenger or Driver, Optional Rear Wheelchair Passenger Position, Fold Out Twin Seat, Full Length Lowered Rear and Front Floor, Remote Control Powered Tailgate & Powered Fold Out Ramp, Wheelchair Securing System, Electric Handbrake, Air Conditioning, Alloy Wheels, Bluetooth Telephone, Multi Function Leather Steering Wheel, Remote Central Locking, Electric Windows, Rear Parking Sensors, 2 Years Warranty with Nationwide Cover for private users, totally immaculate throughout, UK delivery service, part exchange welcome, low rate finance. please call Jubilee Automotive Group 9am-6pm Monday to Friday and 9am-2pm Saturday on 0121 502 2252