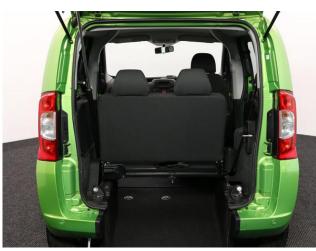

## About the Fiat Qubo 1.3 Dual Logic MyLife Drive From or Upfront Passenger Switch 3 Seat Auto

2013(13) Disco Green Metallic, Switch Drive From Wheelchair and/or Up-front Wheelchair Passenger Conversion, 3 Seats including a Quick Release Front Seat, Wheelchair Passenger or Driver, Optional Rear Wheelchair Passenger Position, Fold Out Twin Seat, Full Length Lowered Rear and Front Floor, Remote Control Powered Tailgate & Powered Fold Out Ramp, Wheelchair Securing System, Electric Handbrake, Air Conditioning, Alloy Wheels, Bluetooth Telephone, Multi Function Leather Steering Wheel, Remote Central Locking, Electric Windows, Rear Parking Sensors, 2 Years Warranty with Nationwide Cover for private users, totally immaculate throughout, UK delivery service, part exchange welcome, low rate finance. please call Jubilee Automotive Group 9am-6pm Monday to Friday and 9am-2pm Saturday on 0121 502 2252