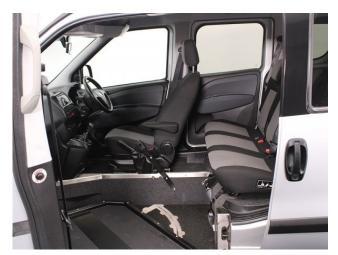

## About the Fiat Doblo 1.6 MultiJet Lounge WAV Evo Upfront Passenger 4 Seat Manual

2016(66) Minimal Silver Metallic, WAV Evolution Up Front Wheelchair Passenger Conversion, 4 Seats + Wheelchair Passenger, Lowered Front Passenger Floor, Swivel Out Platform via the Front Passenger Door, Slide Out Ramp, Air Conditioning, Alloy Wheels, Bluetooth, Cruise Control, Multi-function Leather Steering Wheel, Power Fold Mirrors, Remote Central Locking, Electric Windows, Privacy Glass, Rear Parking Sensors, 2 Year RAC Platinum Warranty with Nationwide Cover for private users, 12 Months RAC Roadside Assistance, totally immaculate throughout with exceptionally low mileage, UK delivery service, part exchange welcome, low rate finance. please call Jubilee Automotive Group 9am-6pm Monday to Friday and 9am-2pm Saturday on 0121 502 2252