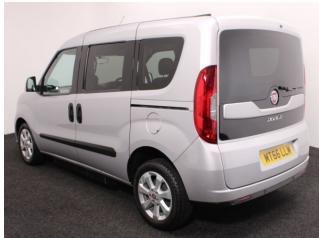

## Fiat Doblo 1.6 MultiJet Lounge WAV Evo Upfront Passenger 4 Seat Manual

Aircon ~ Alloys ~ Only 28,000 Miles

Make: Fiat Model: Doblo Model Year: 2016 Reg Number: MT66LLM Mileage: 28000 Fuel: Diesel

Transmission: Manual

Colour: Silver

4 seats (plus wheelchair

passenger) Stock ref: 2649

## About the Fiat Doblo 1.6 MultiJet Lounge WAV Evo Upfront Passenger 4 Seat Manual

2016(66) Minimal Silver Metallic, WAV Evolution Up Front Wheelchair Passenger Conversion, 4 Seats + Wheelchair Passenger, Lowered Front Passenger Floor, Swivel Out Platform via the Front Passenger Door, Slide Out Ramp, Air Conditioning, Alloy Wheels, Bluetooth, Cruise Control, Multi-function Leather Steering Wheel, Power Fold Mirrors, Remote Central Locking, Electric Windows, Privacy Glass, Rear Parking Sensors, 2 Year RAC Platinum Warranty with Nationwide Cover for private users, 12 Months RAC Roadside Assistance, totally immaculate throughout with exceptionally low mileage, UK delivery service, part exchange welcome, low rate finance. please call Jubilee Automotive Group 9am-6pm Monday to Friday and 9am-2pm Saturday on 0121 502 2252