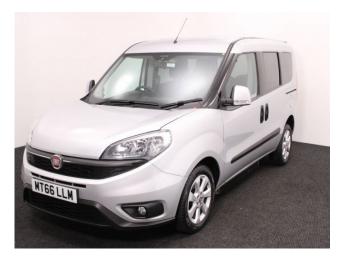

## Fiat Doblo 1.6 MultiJet Lounge WAV Evo Upfront Passenger 4 Seat Manual

Aircon ~ Alloys ~ Only 28,000 Miles

Make: Fiat Model: Doblo Model Year: 2016 Reg Number: MT66LLM Mileage: 28000 Fuel: Diesel

Transmission: Manual

Colour: Silver

4 seats (plus wheelchair

passenger) Stock ref: 2649

## About the Fiat Doblo 1.6 MultiJet Lounge WAV Evo Upfront Passenger 4 Seat Manual

2016(66) Minimal Silver Metallic, WAV Evolution Up Front Wheelchair Passenger Conversion, 4 Seats + Wheelchair Passenger, Lowered Front Passenger Floor, Swivel Out Platform via the Front Passenger Door, Slide Out Ramp, Air Conditioning, Alloy Wheels, Bluetooth, Cruise Control, Multi-function Leather Steering Wheel, Power Fold Mirrors, Remote Central Locking, Electric Windows, Privacy Glass, Rear Parking Sensors, 2 Year RAC Platinum Warranty with Nationwide Cover for private users, 12 Months RAC Roadside Assistance, totally immaculate throughout with exceptionally low mileage, UK delivery service, part exchange welcome, low rate finance. please call Jubilee Automotive Group 9am-6pm Monday to Friday and 9am-2pm Saturday on 0121 502 2252