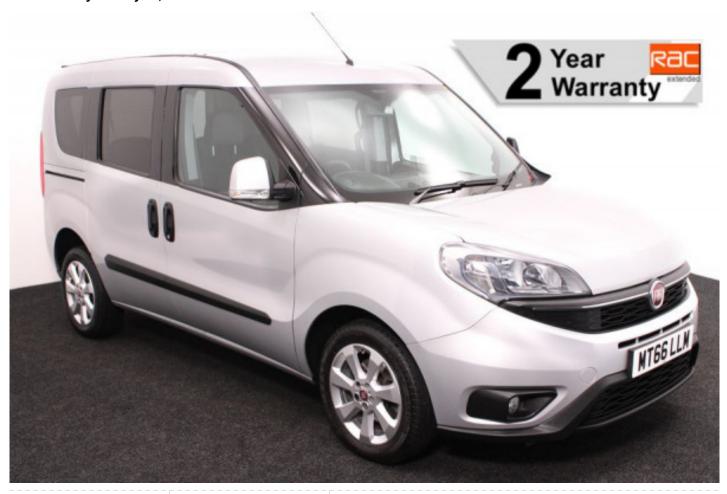

## Fiat Doblo 1.6 MultiJet Lounge WAV Evo Upfront Passenger 4 Seat Manual

Aircon ~ Alloys ~ Only 28,000 Miles

Make: Fiat Model: Doblo Model Year: 2016 Reg Number: MT66LLM Mileage: 28000 Fuel: Diesel

Transmission: Manual

Colour: Silver

4 seats (plus wheelchair

passenger) Stock ref: 2649

## About the Fiat Doblo 1.6 MultiJet Lounge WAV Evo Upfront Passenger 4 Seat Manual

2016(66) Minimal Silver Metallic, WAV Evolution Up Front Wheelchair Passenger Conversion, 4 Seats + Wheelchair Passenger, Lowered Front Passenger Floor, Swivel Out Platform via the Front Passenger Door, Slide Out Ramp, Air Conditioning, Alloy Wheels, Bluetooth, Cruise Control, Multi-function Leather Steering Wheel, Power Fold Mirrors, Remote Central Locking, Electric Windows, Privacy Glass, Rear Parking Sensors, 2 Year RAC Platinum Warranty with Nationwide Cover for private users, 12 Months RAC Roadside Assistance, totally immaculate throughout with exceptionally low mileage, UK delivery service, part exchange welcome, low rate finance. please call Jubilee Automotive Group 9am-6pm Monday to Friday and 9am-2pm Saturday on 0121 502 2252