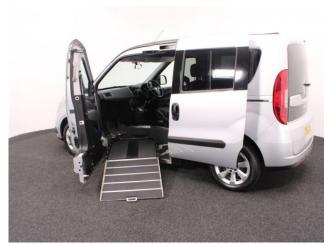

## About the Fiat Doblo 1.6 MultiJet Lounge WAV Evo Upfront Passenger 4 Seat Manual

2016(66) Minimal Silver Metallic, WAV Evolution Up Front Wheelchair Passenger Conversion, 4 Seats + Wheelchair Passenger, Lowered Front Passenger Floor, Swivel Out Platform via the Front Passenger Door, Slide Out Ramp, Air Conditioning, Alloy Wheels, Bluetooth, Cruise Control, Multi-function Leather Steering Wheel, Power Fold Mirrors, Remote Central Locking, Electric Windows, Privacy Glass, Rear Parking Sensors, 2 Year RAC Platinum Warranty with Nationwide Cover for private users, 12 Months RAC Roadside Assistance, totally immaculate throughout with exceptionally low mileage, UK delivery service, part exchange welcome, low rate finance. please call Jubilee Automotive Group 9am-6pm Monday to Friday and 9am-2pm Saturday on 0121 502 2252