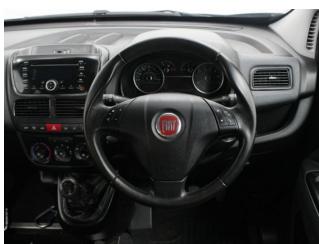

## About the Fiat Doblo 1.6 MultiJet Lounge WAV Evo Upfront Passenger 4 Seat Manual

2016(66) Minimal Silver Metallic, WAV Evolution Up Front Wheelchair Passenger Conversion, 4 Seats + Wheelchair Passenger, Lowered Front Passenger Floor, Swivel Out Platform via the Front Passenger Door, Slide Out Ramp, Air Conditioning, Alloy Wheels, Bluetooth, Cruise Control, Multi-function Leather Steering Wheel, Power Fold Mirrors, Remote Central Locking, Electric Windows, Privacy Glass, Rear Parking Sensors, 2 Year RAC Platinum Warranty with Nationwide Cover for private users, 12 Months RAC Roadside Assistance, totally immaculate throughout with exceptionally low mileage, UK delivery service, part exchange welcome, low rate finance. please call Jubilee Automotive Group 9am-6pm Monday to Friday and 9am-2pm Saturday on 0121 502 2252