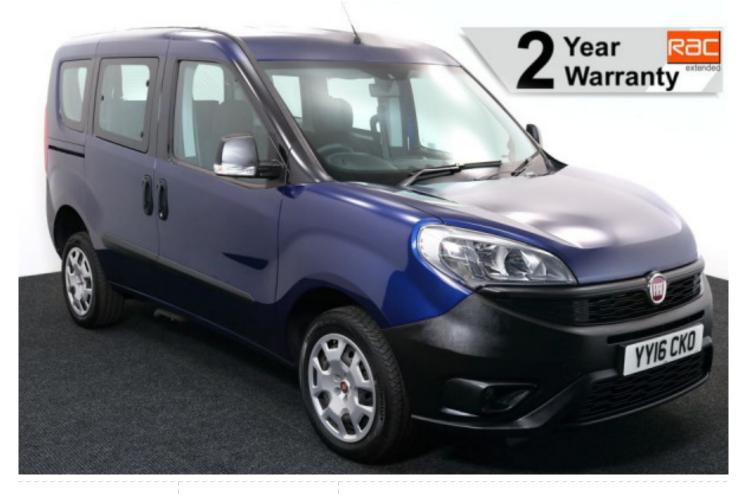

## Fiat Doblo 1.4 Pop Air 2 Seat Manual (SOLD)

Aircon ~ Only 1,000 Miles

Make: Fiat Model: Doblo Model Year: 2016 Reg Number: YY16CKO Mileage: 1000 Fuel: Petrol Transmission: Manual Colour: Blue 2 seats (plus wheelchair passenger) Stock ref: 1371

## About the Fiat Doblo 1.4 Pop Air 2 Seat Manual (SOLD)

2016(16) Azure Blue Metallic, Rear Wheelchair Access Conversion, 2 Seats + Wheelchair Passenger, Lowered Rear Floor, Fold Out Ramp, Wheelchair Securing System, Air Conditioning, Central Locking, Electric Windows, Tinted Glass, 2 Year RAC Platinum Warranty with Nationwide Cover for private users, 12 Months RAC Roadside Assistance, totally immaculate throughout with exceptionally low mileage, ideal for maximum wheelchair or mobility scooter space, UK delivery service, part exchange welcome, low rate finance. Contact our Mobility Advice Team 9am~6pm Monday to Friday and 9am~4pm Saturday on 0121 502 2252