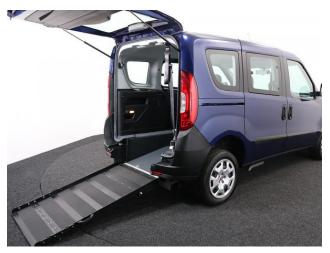

## Fiat Doblo 1.4 Pop Air 2 Seat Manual (SOLD)

Aircon ~ Only 1,000 Miles

Make: Fiat Model: Doblo Model Year: 2016 Reg Number: YY16CKO Mileage: 1000 Fuel: Petrol Transmission: Manual Colour: Blue 2 seats (plus wheelchair passenger) Stock ref: 1371

## About the Fiat Doblo 1.4 Pop Air 2 Seat Manual (SOLD)

2016(16) Azure Blue Metallic, Rear Wheelchair Access Conversion, 2 Seats + Wheelchair Passenger, Lowered Rear Floor, Fold Out Ramp, Wheelchair Securing System, Air Conditioning, Central Locking, Electric Windows, Tinted Glass, 2 Year RAC Platinum Warranty with Nationwide Cover for private users, 12 Months RAC Roadside Assistance, totally immaculate throughout with exceptionally low mileage, ideal for maximum wheelchair or mobility scooter space, UK delivery service, part exchange welcome, low rate finance. Contact our Mobility Advice Team 9am~6pm Monday to Friday and 9am~4pm Saturday on 0121 502 2252