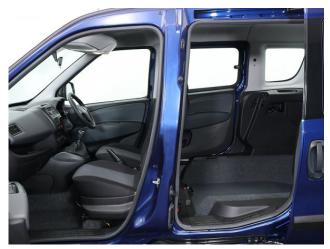

## Fiat Doblo 1.4 Pop Air 2 Seat Manual (SOLD)

Aircon ~ Only 1,000 Miles

Make: Fiat Model: Doblo Model Year: 2016 Reg Number: YY16CKO Mileage: 1000 Fuel: Petrol Transmission: Manual Colour: Blue 2 seats (plus wheelchair passenger) Stock ref: 1371

## About the Fiat Doblo 1.4 Pop Air 2 Seat Manual (SOLD)

2016(16) Azure Blue Metallic, Rear Wheelchair Access Conversion, 2 Seats + Wheelchair Passenger, Lowered Rear Floor, Fold Out Ramp, Wheelchair Securing System, Air Conditioning, Central Locking, Electric Windows, Tinted Glass, 2 Year RAC Platinum Warranty with Nationwide Cover for private users, 12 Months RAC Roadside Assistance, totally immaculate throughout with exceptionally low mileage, ideal for maximum wheelchair or mobility scooter space, UK delivery service, part exchange welcome, low rate finance. Contact our Mobility Advice Team 9am~6pm Monday to Friday and 9am~4pm Saturday on 0121 502 2252