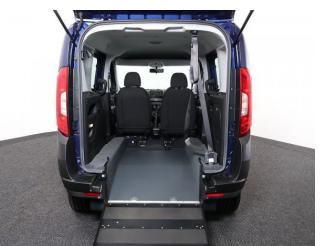

## Fiat Doblo 1.4 Pop Air 2 Seat Manual (SOLD)

Aircon ~ Only 1,000 Miles

Make: Fiat Model: Doblo Model Year: 2016 Reg Number: YY16CKO Mileage: 1000 Fuel: Petrol Transmission: Manual Colour: Blue 2 seats (plus wheelchair passenger) Stock ref: 1371

## About the Fiat Doblo 1.4 Pop Air 2 Seat Manual (SOLD)

2016(16) Azure Blue Metallic, Rear Wheelchair Access Conversion, 2 Seats + Wheelchair Passenger, Lowered Rear Floor, Fold Out Ramp, Wheelchair Securing System, Air Conditioning, Central Locking, Electric Windows, Tinted Glass, 2 Year RAC Platinum Warranty with Nationwide Cover for private users, 12 Months RAC Roadside Assistance, totally immaculate throughout with exceptionally low mileage, ideal for maximum wheelchair or mobility scooter space, UK delivery service, part exchange welcome, low rate finance. Contact our Mobility Advice Team 9am~6pm Monday to Friday and 9am~4pm Saturday on 0121 502 2252