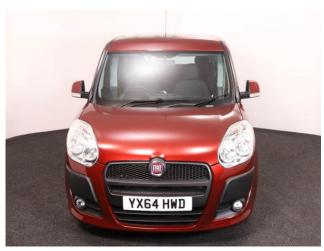

## Fiat Doblo 1.4 MyLlfe 4 Seat Petrol Manual

Aircon ~ Electric Windows ~ Full Low Floor

Make: Fiat Model: Doblo Model Year: 2015 Reg Number: YX64HWD Mileage: 64000

Fuel: Petrol

Transmission: Manual

Colour: Red

## About the Fiat Doblo 1.4 MyLlfe 4 Seat Petrol Manual

2015(64) Flamenco Red Metallic, Rear Wheelchair Access Conversion, 4
Seats + Wheelchair Passenger, Full Lowered Floor, Fold Out Ramp,
Wheelchair Securing System, Air Conditioning, Central Locking, Electric
Windows, 2 Year RAC Platinum Warranty with Nationwide Cover for private
users, 12 Months RAC Roadside Assistance, totally immaculate throughout,
UK delivery service, part exchange welcome, please call Jubilee Automotive
Group 9am~6pm Monday to Friday and 9am~2pm Saturday on 0121 502
2252