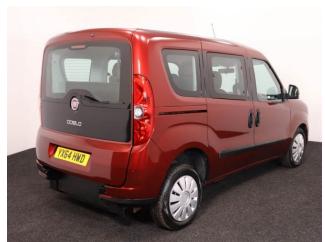

## Fiat Doblo 1.4 MyLlfe 4 Seat Petrol Manual

Aircon ~ Electric Windows ~ Full Low Floor

Make: Fiat Model: Doblo Model Year: 2015 Reg Number: YX64HWD Mileage: 64000

Fuel: Petrol

Transmission: Manual

Colour: Red

## About the Fiat Doblo 1.4 MyLlfe 4 Seat Petrol Manual

2015(64) Flamenco Red Metallic, Rear Wheelchair Access Conversion, 4
Seats + Wheelchair Passenger, Full Lowered Floor, Fold Out Ramp,
Wheelchair Securing System, Air Conditioning, Central Locking, Electric
Windows, 2 Year RAC Platinum Warranty with Nationwide Cover for private
users, 12 Months RAC Roadside Assistance, totally immaculate throughout,
UK delivery service, part exchange welcome, please call Jubilee Automotive
Group 9am~6pm Monday to Friday and 9am~2pm Saturday on 0121 502
2252