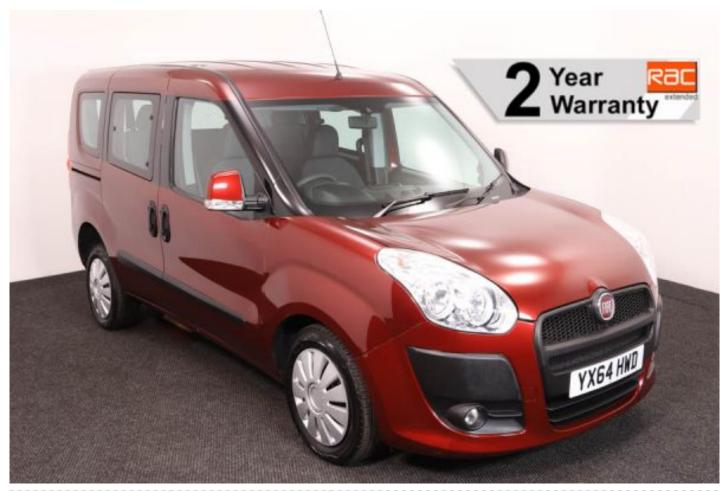

## Fiat Doblo 1.4 MyLlfe 4 Seat Petrol Manual

Aircon ~ Electric Windows ~ Full Low Floor

Make: Fiat Model: Doblo Model Year: 2015 Reg Number: YX64HWD Mileage: 64000

Fuel: Petrol

Transmission: Manual

Colour: Red

## About the Fiat Doblo 1.4 MyLlfe 4 Seat Petrol Manual

2015(64) Flamenco Red Metallic, Rear Wheelchair Access Conversion, 4
Seats + Wheelchair Passenger, Full Lowered Floor, Fold Out Ramp,
Wheelchair Securing System, Air Conditioning, Central Locking, Electric
Windows, 2 Year RAC Platinum Warranty with Nationwide Cover for private
users, 12 Months RAC Roadside Assistance, totally immaculate throughout,
UK delivery service, part exchange welcome, please call Jubilee Automotive
Group 9am~6pm Monday to Friday and 9am~2pm Saturday on 0121 502
2252