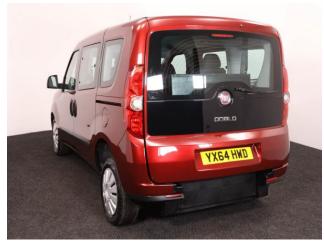

## Fiat Doblo 1.4 MyLlfe 4 Seat Petrol Manual

Aircon ~ Electric Windows ~ Full Low Floor

Make: Fiat Model: Doblo Model Year: 2015 Reg Number: YX64HWD Mileage: 64000

Fuel: Petrol

Transmission: Manual

Colour: Red

## About the Fiat Doblo 1.4 MyLlfe 4 Seat Petrol Manual

2015(64) Flamenco Red Metallic, Rear Wheelchair Access Conversion, 4
Seats + Wheelchair Passenger, Full Lowered Floor, Fold Out Ramp,
Wheelchair Securing System, Air Conditioning, Central Locking, Electric
Windows, 2 Year RAC Platinum Warranty with Nationwide Cover for private
users, 12 Months RAC Roadside Assistance, totally immaculate throughout,
UK delivery service, part exchange welcome, please call Jubilee Automotive
Group 9am~6pm Monday to Friday and 9am~2pm Saturday on 0121 502
2252