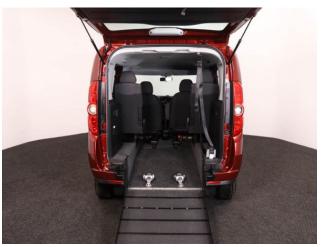

## About the Fiat Doblo 1.4 MyLlfe 4 Seat Petrol Manual

2015(64) Flamenco Red Metallic, Rear Wheelchair Access Conversion, 4
Seats + Wheelchair Passenger, Full Lowered Floor, Fold Out Ramp,
Wheelchair Securing System, Air Conditioning, Central Locking, Electric
Windows, 2 Year RAC Platinum Warranty with Nationwide Cover for private
users, 12 Months RAC Roadside Assistance, totally immaculate throughout,
UK delivery service, part exchange welcome, please call Jubilee Automotive
Group 9am~6pm Monday to Friday and 9am~2pm Saturday on 0121 502
2252