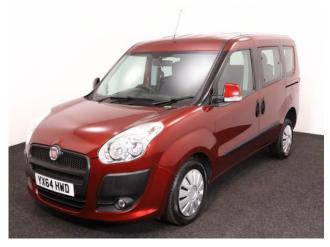

## Fiat Doblo 1.4 MyLlfe 4 Seat Petrol Manual

Aircon ~ Electric Windows ~ Full Low Floor

Make: Fiat Model: Doblo Model Year: 2015 Reg Number: YX64HWD Mileage: 64000

Fuel: Petrol

Transmission: Manual

Colour: Red

## About the Fiat Doblo 1.4 MyLlfe 4 Seat Petrol Manual

2015(64) Flamenco Red Metallic, Rear Wheelchair Access Conversion, 4
Seats + Wheelchair Passenger, Full Lowered Floor, Fold Out Ramp,
Wheelchair Securing System, Air Conditioning, Central Locking, Electric
Windows, 2 Year RAC Platinum Warranty with Nationwide Cover for private
users, 12 Months RAC Roadside Assistance, totally immaculate throughout,
UK delivery service, part exchange welcome, please call Jubilee Automotive
Group 9am~6pm Monday to Friday and 9am~2pm Saturday on 0121 502
2252