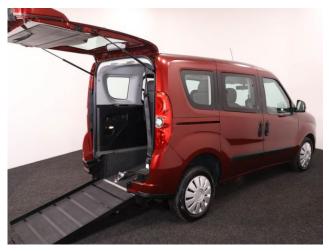

4 seats (plus wheelchair

passenger) Stock ref: 3251

## About the Fiat Doblo 1.4 MyLlfe 4 Seat Petrol Manual

2015(64) Flamenco Red Metallic, Rear Wheelchair Access Conversion, 4
Seats + Wheelchair Passenger, Full Lowered Floor, Fold Out Ramp,
Wheelchair Securing System, Air Conditioning, Central Locking, Electric
Windows, 2 Year RAC Platinum Warranty with Nationwide Cover for private
users, 12 Months RAC Roadside Assistance, totally immaculate throughout,
UK delivery service, part exchange welcome, please call Jubilee Automotive
Group 9am~6pm Monday to Friday and 9am~2pm Saturday on 0121 502
2252