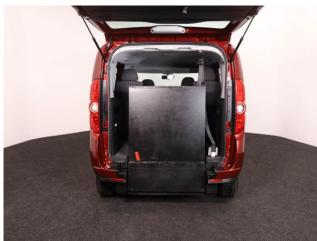

## About the Fiat Doblo 1.4 MyLlfe 4 Seat Petrol Manual

2015(64) Flamenco Red Metallic, Rear Wheelchair Access Conversion, 4
Seats + Wheelchair Passenger, Full Lowered Floor, Fold Out Ramp,
Wheelchair Securing System, Air Conditioning, Central Locking, Electric
Windows, 2 Year RAC Platinum Warranty with Nationwide Cover for private
users, 12 Months RAC Roadside Assistance, totally immaculate throughout,
UK delivery service, part exchange welcome, please call Jubilee Automotive
Group 9am~6pm Monday to Friday and 9am~2pm Saturday on 0121 502
2252