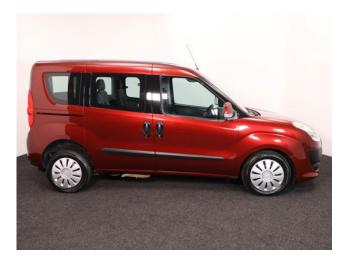

## Fiat Doblo 1.4 MyLlfe 4 Seat Petrol Manual

Aircon ~ Electric Windows ~ Full Low Floor

Make: Fiat Model: Doblo Model Year: 2015 Reg Number: YX64HWD Mileage: 64000

Fuel: Petrol

Transmission: Manual

Colour: Red

## About the Fiat Doblo 1.4 MyLlfe 4 Seat Petrol Manual

2015(64) Flamenco Red Metallic, Rear Wheelchair Access Conversion, 4
Seats + Wheelchair Passenger, Full Lowered Floor, Fold Out Ramp,
Wheelchair Securing System, Air Conditioning, Central Locking, Electric
Windows, 2 Year RAC Platinum Warranty with Nationwide Cover for private
users, 12 Months RAC Roadside Assistance, totally immaculate throughout,
UK delivery service, part exchange welcome, please call Jubilee Automotive
Group 9am~6pm Monday to Friday and 9am~2pm Saturday on 0121 502
2252