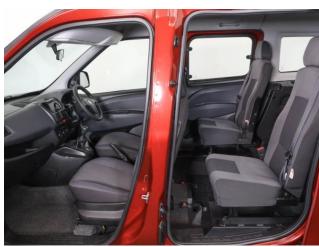

4 seats (plus wheelchair

passenger) Stock ref: 3251

## About the Fiat Doblo 1.4 MyLlfe 4 Seat Petrol Manual

2015(64) Flamenco Red Metallic, Rear Wheelchair Access Conversion, 4
Seats + Wheelchair Passenger, Full Lowered Floor, Fold Out Ramp,
Wheelchair Securing System, Air Conditioning, Central Locking, Electric
Windows, 2 Year RAC Platinum Warranty with Nationwide Cover for private
users, 12 Months RAC Roadside Assistance, totally immaculate throughout,
UK delivery service, part exchange welcome, please call Jubilee Automotive
Group 9am~6pm Monday to Friday and 9am~2pm Saturday on 0121 502
2252