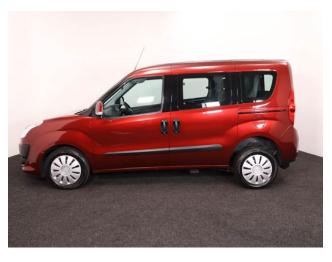

## Fiat Doblo 1.4 MyLlfe 4 Seat Petrol Manual

Aircon ~ Electric Windows ~ Full Low Floor

Make: Fiat Model: Doblo Model Year: 2015 Reg Number: YX64HWD Mileage: 64000

Fuel: Petrol

Transmission: Manual

Colour: Red

## About the Fiat Doblo 1.4 MyLlfe 4 Seat Petrol Manual

2015(64) Flamenco Red Metallic, Rear Wheelchair Access Conversion, 4
Seats + Wheelchair Passenger, Full Lowered Floor, Fold Out Ramp,
Wheelchair Securing System, Air Conditioning, Central Locking, Electric
Windows, 2 Year RAC Platinum Warranty with Nationwide Cover for private
users, 12 Months RAC Roadside Assistance, totally immaculate throughout,
UK delivery service, part exchange welcome, please call Jubilee Automotive
Group 9am~6pm Monday to Friday and 9am~2pm Saturday on 0121 502
2252